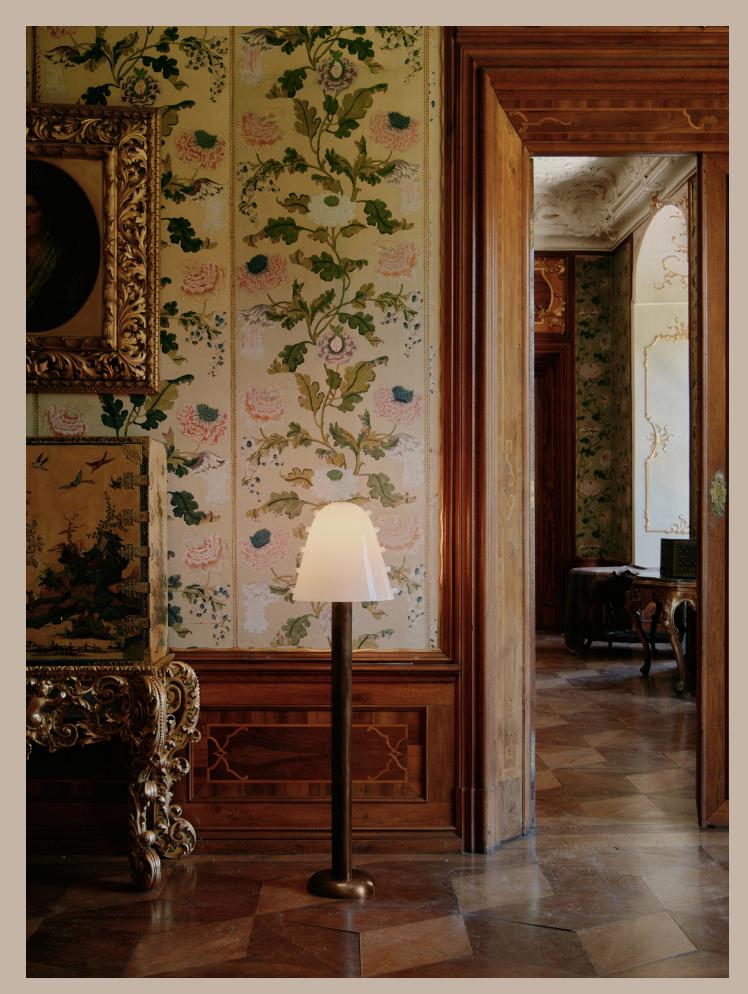

## Gemma Floor Lamp

A collaboration between In Common With and artist Sophie Lou Jacobsen, the Flora Series pairs rich colors with romantic silhouettes. Its foundational techniques yield pieces that are innately irreplicable—so, like flowers, no two will ever be the same.