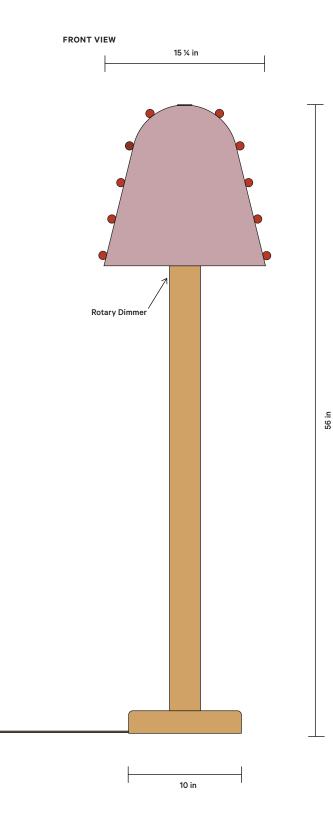

### DETAILS

| Materials      | Glass, Brass                                                  |
|----------------|---------------------------------------------------------------|
| Bulbs Included | E26 / 120V / 8. 0 W / 680 lm<br>2000 K - 2800 K / Warm on dim |
| Lead Time      | 12 Weeks                                                      |
| Dimmer         | Integrated Dimmer Switch                                      |
| Max Wattage    | 10 W                                                          |
| Product Weight | 63 Pounds                                                     |
| Certifications |                                                               |

#### NOTES

- This fixture is made of hand-blown glass and hand-patinated brass elements and may exhibit variability within the same piece. We do our best to maintain a consistent product but honor the handmade craftsmanship.
- 2. The dimensions may vary within one inch.
- 3. This fixture comes with 12 feet of chocolate brown fabric cord. Custom cord colors are available on request.
- 4. A rotary dimmer switch is built into the stem near the shade at the back of the floor lamp.