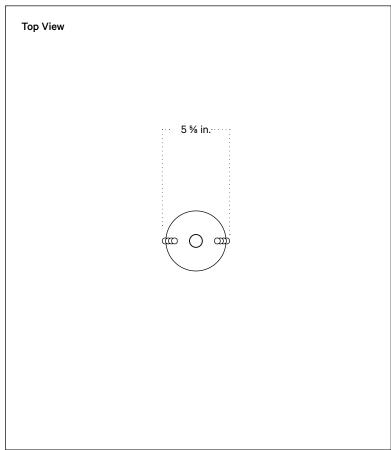

## **Technical Specifications**

| Materials      | Brass                                                                     |
|----------------|---------------------------------------------------------------------------|
| Product weight | 1.5 lbs                                                                   |
| Lead time      | 6 weeks                                                                   |
| Integrated LED | 160 lm / 1800 K - 2800 K / 0.3 W - 1.7 W<br>80 CRI - 90 CRI / warm on dim |
| Dimmer         | Integrated dimmer switch                                                  |
| Certifications | UL listed, wet-rated                                                      |