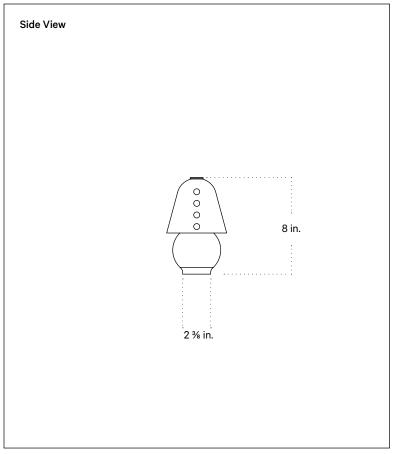

## **Technical Specifications**

| Materials      | Brass                                                                     |
|----------------|---------------------------------------------------------------------------|
| Product weight | 1.5 lbs                                                                   |
| Lead time      | 6 weeks                                                                   |
| Integrated LED | 160 lm / 1800 K - 2800 K / 0.3 W - 1.7 W<br>80 CRI - 90 CRI / warm on dim |
| Dimmer         | Integrated dimmer switch                                                  |
| Certifications | UL listed, wet-rated                                                      |