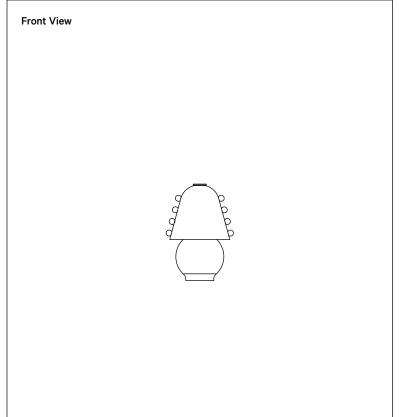

## Brass Gemma Table Lamp, Small

## **Technical Specifications**

| Materials      | Brass                                                                     |
|----------------|---------------------------------------------------------------------------|
| Product weight | 1.5 lbs                                                                   |
| Lead time      | 6 weeks                                                                   |
| Integrated LED | 160 lm / 1800 K - 2800 K / 0.3 W - 1.7 W<br>80 CRI - 90 CRI / warm on dim |
| Dimmer         | Integrated dimmer switch                                                  |
| Certifications | UL listed, wet-rated                                                      |

## Notes

- 1. This fixture is portable.
- 2. To turn fixture on and off, press down on knob. Turn knob counter clockwise to dim. This fixture includes memory functions and will remain at the current brightness once turned off.
- 3. 15 W wireless charging, fixture includes Magnet Wireless Charger with 10 ft cord.
- 4. When fixture is charging, the light will flash three times and takes 8 hrs to charge from 0% to 100%.
- 5. Battery lasts up to 10 hours at the maximum brightness.