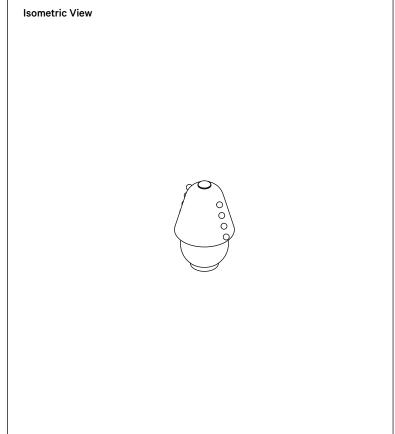

## Brass Gemma Table Lamp, Small

## **Technical Specifications**

| Materials      | Brass                                                                     |
|----------------|---------------------------------------------------------------------------|
| Product weight | 1.5 lbs                                                                   |
| Lead time      | 6 weeks                                                                   |
| Integrated LED | 160 lm / 1800 K - 2800 K / 0.3 W - 1.7 W<br>80 CRI - 90 CRI / warm on dim |
| Dimmer         | Integrated dimmer switch                                                  |
| Certifications | UL listed, wet-rated                                                      |

## Notes

- 1. This fixture is portable.
- 2. To turn fixture on and off, press down on knob. Turn knob counter clockwise to dim. This fixture includes memory functions and will remain at the current brightness once turned off.
- 3. 15 W wireless charging, fixture includes Magnet Wireless Charger with 10 ft cord.
- 4. When fixture is charging, the light will flash three times and takes 8 hrs to charge from 0% to 100%.
- 5. Battery lasts up to 10 hours at the maximum brightness.